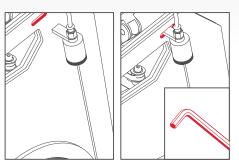

5 Attach the filament cleaner to the upper side of the printer with the allen tool provided.

8 Attach the power cable to the printer and turn the printer on.

**B** Remove the security foil from the plastic covers. Attach covers to the printer sides.