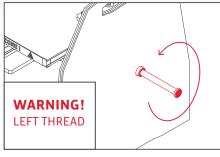

### READ OTHER SIDE BEFORE STARTING

Take the printer out of the box, remove the packaging materials and the filament.

Attach the spool holder to the printer side (NOTE: left handed thread)

Unlock the extruder by moving lever to the left (counterclockwise), route the filament through the cleaner tube and insert it into the extruder.