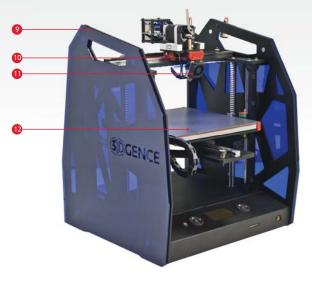

#### **GETTING TO KNOW**

1. Extruder **2.** Z-axis endstop 3. Z-axis endstop pin 4. Control pad

5. SD card slot 6. Power switch

7. Spool holder 8. Filament cleaner 9. Carrying handles **10.** PUSH button

**11.** Cooling fans

12. Heatbed