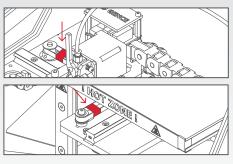

### READ OTHER SIDE BEFORE STARTING

Take the printer out of the box, remove the packaging materials and the filament.

Attach the spool holder to the printer side (NOTE: left handed thread)

Unlock the extruder by moving lever to the left (counterclockwise), route the filament through the cleaner tube and insert it into the extruder.