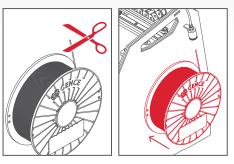

**6** Unpack the filament, cut its tip off with scissors and place it on the handle.

FOR MORE INFORMATION VISIT WWW.3DGENCE.COM/SUPPORT