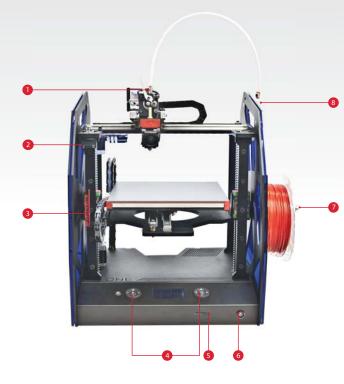

#### **GETTING TO KNOW**

1. Extruder **2.** Z-axis endstop 3. Z-axis endstop pin 4. Control pad

5. SD card slot 6. Power switch

7. Spool holder 8. Filament cleaner 9. Carrying handles **10.** PUSH button

**11.** Cooling fans

12. Heatbed