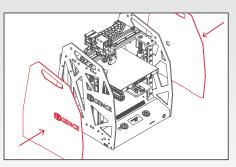

5 Attach the filament cleaner to the upper side of the printer with the allen tool provided.

8 Attach the power cable to the printer and turn the printer on.

**B** Remove the security foil from the plastic covers. Attach covers to the printer sides.