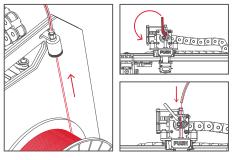

### READ OTHER SIDE BEFORE STARTING

Take the printer out of the box, remove the packaging materials and the filament.

Attach the spool holder to the printer side (NOTE: left handed thread)

Unlock the extruder by moving lever to the left (counterclockwise), route the filament through the cleaner tube and insert it into the extruder.