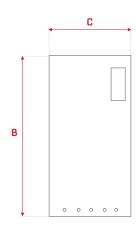

## TECHNICAL SPECIFICATION

Water supply

Water drain

| Power supply                      | 220 - 240 V AC                                 |
|-----------------------------------|------------------------------------------------|
| Power rating                      | 10 A                                           |
| Control circuits                  | 24 V DC                                        |
| Heaters                           | 1 x 240 V (2000 W)                             |
| Tank capacity                     | 55.2                                           |
| Working temperature range         | Ambient temperature - 90°C                     |
| External dimensions               | Width A: 530 mm                                |
|                                   | Height B: 1270 mm                              |
|                                   | Depth including rear connections C: 640 mm     |
| Dimensions of the internal basket | Width: 360 mm                                  |
|                                   | Height: 360 mm                                 |
|                                   | Depth: 280 mm                                  |
|                                   |                                                |
| Available connections:            |                                                |
| Electrical                        | 2.5 m cable, CEE 7/7 compliant plug (type E,F) |