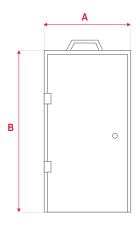

## TECHNICAL SPECIFICATION

Water supply

Water drain

| Power supply                      | 220 - 240 V AC                                 |
|-----------------------------------|------------------------------------------------|
| Power rating                      | 10 A                                           |
| Control circuits                  | 24 V DC                                        |
| Heaters                           | 1 x 240 V (2000 W)                             |
| Tank capacity                     | 55.2                                           |
| Working temperature range         | Ambient temperature - 90°C                     |
| External dimensions               | Width A: 530 mm                                |
|                                   | Height B: 1270 mm                              |
|                                   | Depth including rear connections C: 640 mm     |
| Dimensions of the internal basket | Width: 360 mm                                  |
|                                   | Height: 360 mm                                 |
|                                   | Depth: 280 mm                                  |
|                                   |                                                |
| Available connections:            |                                                |
| Electrical                        | 2.5 m cable, CEE 7/7 compliant plug (type E,F) |